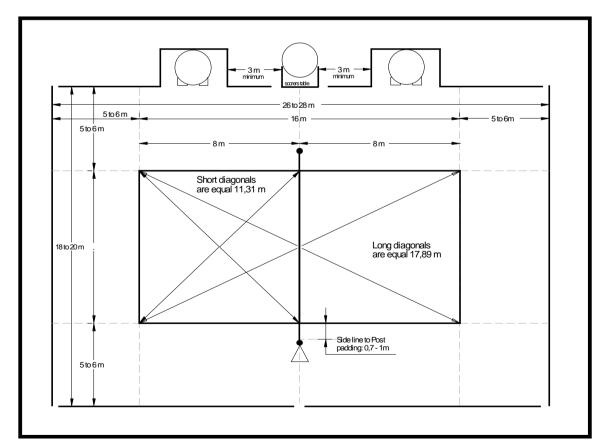

#### 1. PROCEDURE FOR CHECKING PLAYING COURT DIMENSIONS

Whenever checking the playing court dimensions accuracy (Fig 1) the following steps should be implemented in sequence. Note that three (3) persons should be required as a minimum and that while applying checking procedures needed corrections should be immediately implemented:

- Align all four (4) lines of the court.
- Check if the net sidebands (and antennas) are perpendicularly aligned with the respective side lines.
- Check distances between net antennas, check distance between side lines.
- Establish the axis of the playing court by drawing a line from the axis of one pole to the axis
  of the other.
- Register the points of intersection of this imaginary axis with the external border of each side line (you should use a mark in order to be able to keep the reference). This two (2) points will be crucial for the remaining checking procedures as from now they will be the base points for you to check the accuracy of all lines and diagonals.
- From one of the two (2) base points check the length of the respective side line (you don't need to fix it at once, just register the information in your mind).
- Now check the complete side line. If the total length of the line is correct but the length of
  each side of the court it is not, you will just have to move the corners of the court. If the total
  length of the line is not correct you will know exactly where correction is needed.
- The same principles apply to the other side line.
- · Check each of the end lines.
- Check each of the four (4) short diagonals.
- Long diagonal checking should be used as a contingency procedure in case of any difficulty occurs, as when all short diagonals are correct it is mathematically impossible to have a wrong long diagonal.

Court Layout - Fig. 1